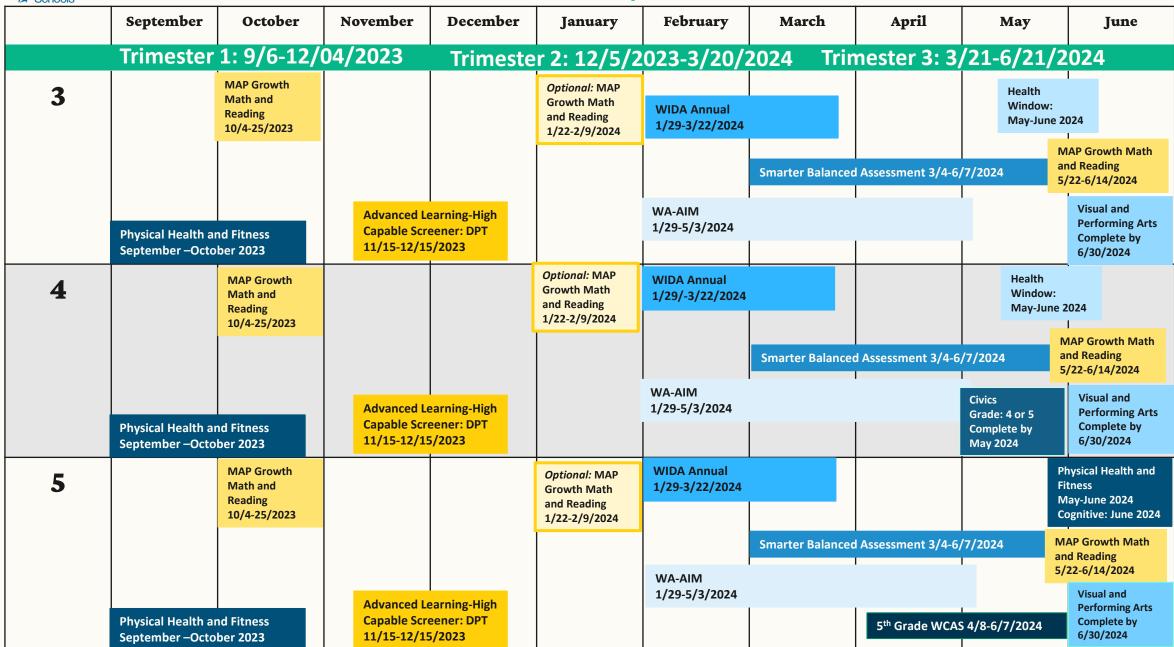

## 3-5 Required Assessment Calendar for SY 2023-24

6-8 Required Assessments for SY 2023-24

| Schools Schools | 1                                 |                                                |                                                                 | 0-6 Required Assessments for 51 |                                                |                               |                         |                                       |                                            |                                                         |
|-----------------|-----------------------------------|------------------------------------------------|-----------------------------------------------------------------|---------------------------------|------------------------------------------------|-------------------------------|-------------------------|---------------------------------------|--------------------------------------------|---------------------------------------------------------|
|                 | September                         | October                                        | November                                                        | December                        | January                                        | February                      | March                   | April                                 | May                                        | June                                                    |
|                 | Semeste                           | r 1: 9/6/20                                    | 023-1/31/2                                                      | 024                             | <b>—————————————————————————————————————</b>   | Semest                        | er <b>2: 2/1-</b> 6,    | /21/2024                              |                                            |                                                         |
| 6               |                                   | MAP Growth<br>MATH<br>10/4-25/2023             |                                                                 |                                 | Optional: MAP<br>Growth Math<br>1/22-2/9/2024  | WIDA Annual<br>1/29-3/22/2024 |                         |                                       |                                            | MAP Growth<br>MATH<br>5/22-6/14/2024                    |
|                 |                                   |                                                |                                                                 |                                 |                                                |                               | Smarter Balance         | d Assessment 3/4-                     | 6/7/2024                                   | Visual and                                              |
|                 |                                   |                                                | Advanced Le<br>Capable Scre<br>11/15-12/15                      |                                 |                                                | WA-AIM<br>1/29-5/3/2024       |                         |                                       |                                            | Performing Arts Complete by 6/30/2024                   |
| 7               |                                   | MAP Growth<br>MATH<br>10/4-25/2023             |                                                                 |                                 | Optional: MAP<br>Growth Math<br>1/22-2/9/2024  | WIDA Annual<br>1/29-3/22/2024 |                         |                                       | Physical Health<br>and Fitness<br>Complete | MAP Growth<br>MATH<br>5/22-6/14/2024                    |
|                 | Physical Health<br>September –Oct |                                                |                                                                 |                                 | Physical Health<br>and Fitness<br>January 2024 |                               | Smarter Balanced        | d Assessment 3/4-6                    | May 2024<br>5/7/2024                       | Health: Drug<br>and Alcohol<br>Complete by<br>June 2024 |
|                 |                                   |                                                | Advanced Learning-High<br>Capable Screener:<br>11/15-12/15/2023 |                                 |                                                | WA-AIM<br>1/29-5/3/2024       | Civics<br>Grade: 7 or 8 |                                       |                                            | Visual and Performing Arts Complete by 6/30/2024        |
| 8               |                                   | MAP Growth<br>MATH<br>10/4-25/2023             |                                                                 |                                 | Optional: MAP<br>Growth Math<br>1/22-2/9/2024  | WIDA Annual<br>1/29-3/22/2024 |                         |                                       | Complete by<br>May 2024                    | MAP Growth                                              |
|                 |                                   |                                                |                                                                 |                                 | 1/11 2/3/1024                                  |                               |                         |                                       |                                            | MATH<br>5/22-6/14/2024                                  |
|                 |                                   |                                                |                                                                 |                                 |                                                |                               | Smarter Balanced        | Assessment 3/4-6                      | /7/2024                                    |                                                         |
|                 |                                   | Advanced Lea<br>Capable Scree<br>11/15-12/15/2 |                                                                 | eener:                          |                                                | WA-AIM<br>1/29-5/3/2024       |                         | 8 <sup>th</sup> Grade W<br>4/8-6/7/20 |                                            | Visual and Performing Arts Complete by 6/30/2024        |